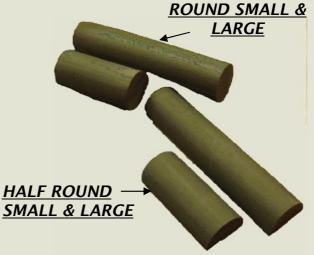

### PLYOMETRIC ITEMS

12 KG WEIGHTED VEST WITH WEIGHTS IN 1 kg INCREMENTS

**WEIGHTED VEST FITTED** 

PLYO CONE SET COMPRISING
OF 2 X 15 cm CONES
& 1 CROSSBAR

<u>FOAM ROLLERS -</u> <u>EXTRA HIGH DENSITY</u> <u>VERY TOUGH LONG</u> LASTING FOAM