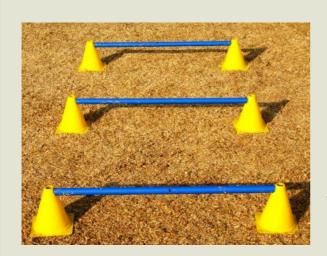

### PLYOMETRIC ITEMS

12 KG WEIGHTED VEST WITH WEIGHTS IN 1 kg INCREMENTS

**WEIGHTED VEST FITTED** 

PLYO CONE SET COMPRISING
OF 2 X 15 cm CONES
& 1 CROSSBAR

<u>FOAM ROLLERS -</u> <u>EXTRA HIGH DENSITY</u> <u>VERY TOUGH LONG</u> LASTING FOAM