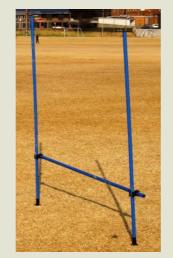

# MULTI-LINK SYSTEM

MAKE YOUR
OWN OBSTACLE
COURSE TO
SUIT YOUR
SPORT.

NEW SPORTS
SPECIFIC
ADDITIONS
WILL FOLLOW.

PLYO POLES WITH MULTI-HOOP

**PLYO POLE SET** 

2 POLES, CROSS BAR,

2 MULTI-CLIPS

50 cm HEAVY DUTY
MULTI-HOOP