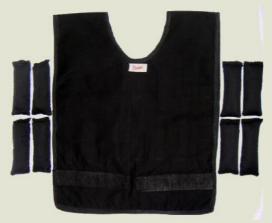

### PLYOMETRIC ITEMS

12 KG WEIGHTED VEST WITH WEIGHTS IN 1 kg INCREMENTS

**WEIGHTED VEST FITTED** 

PLYO CONE SET COMPRISING
OF 2 X 15 cm CONES
& 1 CROSSBAR

<u>FOAM ROLLERS -</u> <u>EXTRA HIGH DENSITY</u> <u>VERY TOUGH LONG</u> LASTING FOAM