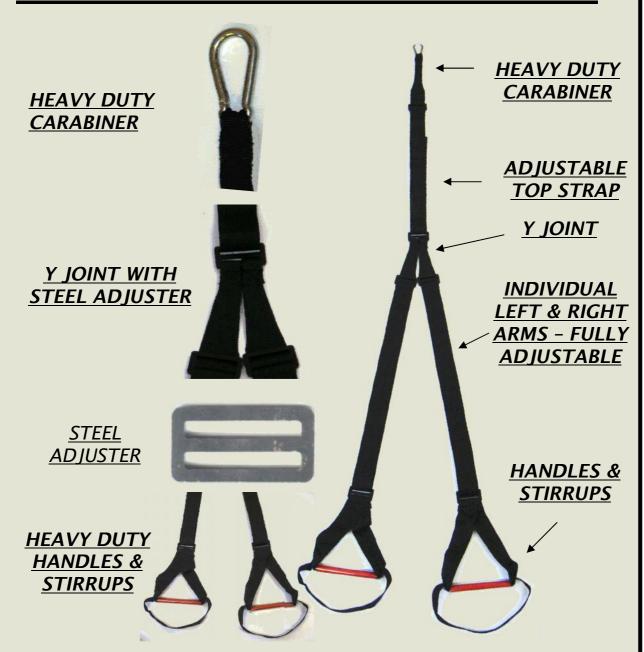

## SUSPENSION TRAINING

#### TWO MODELS AVAILABLE

SUSPENDED TRAINER - HOME USE SUPER SUSPENDED TRAINER - PROFESSIONAL USE WITH EXTRA STRONG 2 TON WEBBING