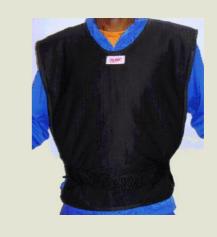

### PLYOMETRIC ITEMS

12 KG WEIGHTED VEST WITH WEIGHTS IN 1 kg INCREMENTS

**WEIGHTED VEST FITTED** 

PLYO CONE SET COMPRISING
OF 2 X 15 cm CONES
& 1 CROSSBAR

<u>FOAM ROLLERS -</u> <u>EXTRA HIGH DENSITY</u> <u>VERY TOUGH LONG</u> LASTING FOAM