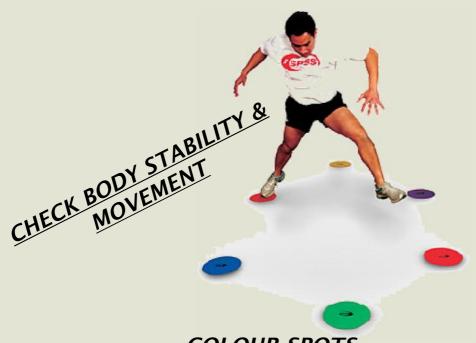

# **COLOUR SPOTS**

**COLOUR SPOTS** 

IDEAL FOR QUICK DECISION MAKING & DIRECTIONAL CHANGES

**COLOUR SPOTS - 6 COLOURS IN CARRY BAG** 