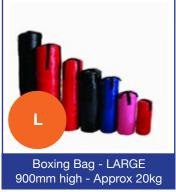

# **BOXING & MMA**

ENTRY LEVEL Gymnastics Mat 1200 x 600 x 25mm

CLUB LEVEL Gymnastics Mat 1200 x 600 x 25mm

**COMPETITION Gymnastics** Mat - 1200 x 600 x 25mm

1200 x 600 x 25

ENTRY LEVEL Gymnastics Mat 1500 x 750 x 25mm