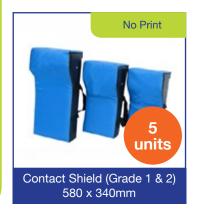

# **RUGBY**

JUNIOR Tackle Bag 1000mm x 310 diameter

YTH Tackle Bag 1200mm x 350 diameter

SENIOR Tackle Bag 1300mm x 440 diameter

BARREL Tackle Bag 1350mm x 500 diameter

JUNIOR Contact Shield (Grade 1 & 2) 580 x 340mm