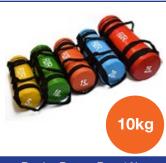

# **RUGBY**

Line Marker Wedge Only 1480 x 285 x 285mm

1000 x 100 x 100mm

Line Marker Flag Only 350 x 200 x 10mm

Rugby Power Bag 10kg minimum order of 10 units

Rugby Power Bag 15kg minimum order of 10 units