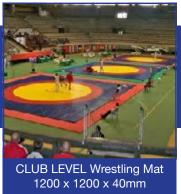

CLUB LEVEL Gymnastics Mat 2000 x 1000 x 50mm

**COMPETITION Gymnastics** Mat - 2000 x 1000 x 50mm

2000 x 1000 x 50

**ENTRY LEVEL Wrestling Mat** 1200 x 1200 x 40mm

**COMPETITION Wrestling Mat** 1200 x 1200 x 40mm

**WRESTLING MAT** 1200 x 1200 x 40

2290 x 1370 x 400mm

**CLUB LEVEL Crash Mat** 2290 x 1370 x 400mm

COMPETITION Crash Mat 2290 x 1370 x 400mm

**CRASH MATS** 2290 x 1370 x 400

**ENTRY LEVEL Training Mat** 3000 x 2000 x 200mm