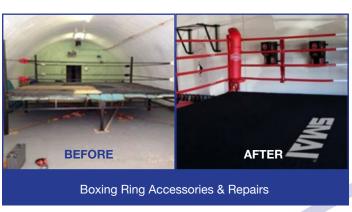

# **BOXING & MMA**

ENTRY LEVEL Gymnastics Mat 1200 x 600 x 25mm

CLUB LEVEL Gymnastics Mat 1200 x 600 x 25mm

**COMPETITION Gymnastics** Mat - 1200 x 600 x 25mm

1200 x 600 x 25

ENTRY LEVEL Gymnastics Mat 1500 x 750 x 25mm