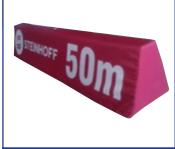

# **RUGBY**

Line Marker Wedge Only 1480 x 285 x 285mm

1000 x 100 x 100mm

Line Marker Flag Only 350 x 200 x 10mm

Rugby Power Bag 10kg minimum order of 10 units

Rugby Power Bag 15kg minimum order of 10 units