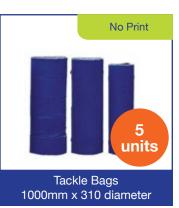

# **RUGBY**

JUNIOR Tackle Bag 1000mm x 310 diameter

YTH Tackle Bag 1200mm x 350 diameter

SENIOR Tackle Bag 1300mm x 440 diameter

BARREL Tackle Bag 1350mm x 500 diameter

JUNIOR Contact Shield (Grade 1 & 2) 580 x 340mm