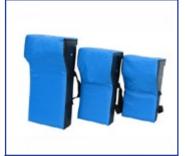

# **RUGBY**

JUNIOR Tackle Bag 1000mm x 310 diameter

YTH Tackle Bag 1200mm x 350 diameter

SENIOR Tackle Bag 1300mm x 440 diameter

BARREL Tackle Bag 1350mm x 500 diameter

JUNIOR Contact Shield (Grade 1 & 2) 580 x 340mm

YTH Contact Shield (Primary School) 670 x 340mm

SENIOR Contact Shield (High School) 810 x 410mm

JUNIOR Post Protectors 1500 x 350 x 350mm

JUNIOR Post Protectors 1600 x 300 x 300mm

2000 x 300 x 300mm

**SENIOR Post Protectors** 1800 x 350 x 350mm