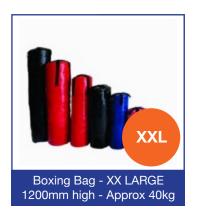

# **BOXING & MMA**

ENTRY LEVEL Gymnastics Mat 1200 x 600 x 25mm

CLUB LEVEL Gymnastics Mat 1200 x 600 x 25mm

**COMPETITION Gymnastics** Mat - 1200 x 600 x 25mm

1200 x 600 x 25

ENTRY LEVEL Gymnastics Mat 1500 x 750 x 25mm