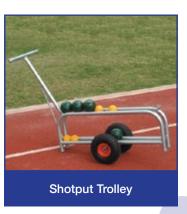

# **TRACK & FIELD ATHLETICS**

SENIOR IAAF Highjump Mat 2290 x 1370 x 450mm

Highjump Landing Mat Module 6000 x 4000 x 750mm

# **TRACK & FIELD ATHLETICS**