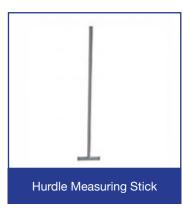

# **TRACK & FIELD ATHLETICS**

SENIOR IAAF Highjump Mat 2290 x 1370 x 450mm

Highjump Landing Mat Module 6000 x 4000 x 750mm

# **TRACK & FIELD ATHLETICS**