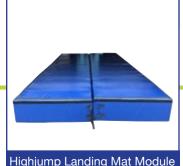

# **TRACK & FIELD ATHLETICS**

SENIOR IAAF Highjump Mat 2290 x 1370 x 450mm

Highjump Landing Mat Module 6000 x 4000 x 750mm