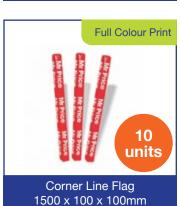

# **RUGBY**

Line Marker Wedge Only 1480 x 285 x 285mm

1000 x 100 x 100mm

Line Marker Flag Only 350 x 200 x 10mm

Rugby Power Bag 10kg minimum order of 10 units

Rugby Power Bag 15kg minimum order of 10 units