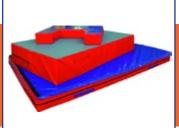

# **TRACK & FIELD ATHLETICS**

SENIOR IAAF Highjump Mat 2290 x 1370 x 450mm

Highjump Landing Mat Module 6000 x 4000 x 750mm