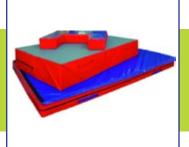

# **TRACK & FIELD ATHLETICS**

SENIOR IAAF Highjump Mat 2290 x 1370 x 450mm

Highjump Landing Mat Module 6000 x 4000 x 750mm