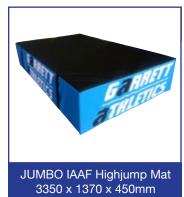

# **TRACK & FIELD ATHLETICS**

SENIOR IAAF Highjump Mat 2290 x 1370 x 450mm

Highjump Landing Mat Module 6000 x 4000 x 750mm