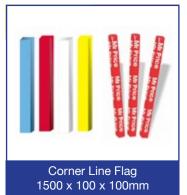

# **RUGBY**

Line Marker Wedge Only 1480 x 285 x 285mm

1000 x 100 x 100mm

Line Marker Flag Only 350 x 200 x 10mm

Rugby Power Bag 10kg minimum order of 10 units

Rugby Power Bag 15kg minimum order of 10 units