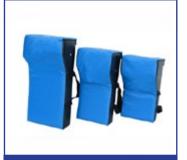

# **RUGBY**

JUNIOR Tackle Bag 1000mm x 310 diameter

YTH Tackle Bag 1200mm x 350 diameter

SENIOR Tackle Bag 1300mm x 440 diameter

BARREL Tackle Bag 1350mm x 500 diameter

JUNIOR Contact Shield (Grade 1 & 2) 580 x 340mm

YTH Contact Shield (Primary School) 670 x 340mm

SENIOR Contact Shield (High School) 810 x 410mm

JUNIOR Post Protectors 1500 x 350 x 350mm

JUNIOR Post Protectors 1600 x 300 x 300mm

2000 x 300 x 300mm

**SENIOR Post Protectors** 1800 x 350 x 350mm