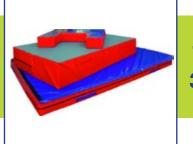

# **TRACK & FIELD ATHLETICS**

SENIOR IAAF Highjump Mat 2290 x 1370 x 450mm

Highjump Landing Mat Module 6000 x 4000 x 750mm