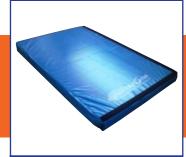

# **TRACK & FIELD ATHLETICS**

SENIOR IAAF Highjump Mat 2290 x 1370 x 450mm

Highjump Landing Mat Module 6000 x 4000 x 750mm