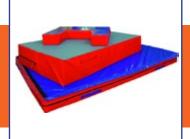

# **TRACK & FIELD ATHLETICS**

SENIOR IAAF Highjump Mat 2290 x 1370 x 450mm

Highjump Landing Mat Module 6000 x 4000 x 750mm