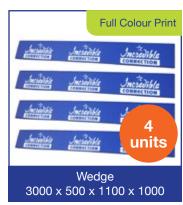

# **RUGBY**

Line Marker Wedge Only 1480 x 285 x 285mm

1000 x 100 x 100mm

Line Marker Flag Only 350 x 200 x 10mm

Rugby Power Bag 10kg minimum order of 10 units

Rugby Power Bag 15kg minimum order of 10 units