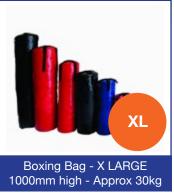

# **BOXING & MMA**

ENTRY LEVEL Gymnastics Mat 1200 x 600 x 25mm

CLUB LEVEL Gymnastics Mat 1200 x 600 x 25mm

**COMPETITION Gymnastics** Mat - 1200 x 600 x 25mm

1200 x 600 x 25

ENTRY LEVEL Gymnastics Mat 1500 x 750 x 25mm