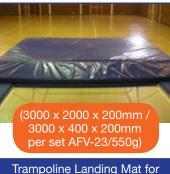

00 x 1000 x 100mm

TRAINING MATS 3000 x 1000 x 100



**ENTRY LEVEL Training Mat** 2290 x 1370 x 200mm



**CLUB LEVEL Training Mat** 2290 x 1370 x 200mm



**COMPETITION Training Mat** 2290 x 1370 x 200mm

**TRAINING MATS** 2290 x 1370 x 200



ENTRY LEVEL Training Mat 2290 x 1370 x 150mm



**CLUB LEVEL Training Mat** 2290 x 1370 x 150mm



COMPETITION Training Mat 2290 x 1370 x 150mm

**TRAINING MATS** 2290 x 1370 x 150





**ENTRY LEVEL Training Mat** 2290 x 1370 x 100mm



**CLUB LEVEL Training Mat** 2290 x 1370 x 100mm



**COMPETITION Training Mat** 2290 x 1370 x 100mm

**TRAINING MATS** 2290 x 1370 x 100



**ENTRY LEVEL Spotting Mat** 1700 x 1000 x 100mm



**CLUB LEVEL Spotting Mat** 1700 x 1000 x 100mm



COMPETITION Spotting Mat 1700 x 1000 x 100mm





HT23/550g - NEW STYLE



Eurotrap Table



Landing Mat Module













# **NETBALL, BASKETBALL & VOLLEYBALL**



















# **RUGBY**



JUNIOR Tackle Bag 1000mm x 310 diameter



YTH Tackle Bag 1200mm x 350 diameter



SENIOR Tackle Bag 1300mm x 440 diameter



BARREL Tackle Bag 1350mm x 500 diameter



JUNIOR Contact Shield (Grade 1 & 2) 580 x 340mm



YTH Contact Shield (Primary School) 670 x 340mm



SENIOR Contact Shield (High School) 810 x 410mm



JUNIOR Post Protectors 1500 x 350 x 350mm



JUNIOR Post Protectors 1600 x 300 x 300mm



2000 x 300 x 300mm



**SENIOR Post Protectors** 1800 x 350 x 350mm



**HEXOGEN Post Protectors** 2000 x 320 x 320mm











# **RUGBY**



Line Marker Wedge Only 1480 x 285 x 285mm



1000 x 100 x 100mm



Line Marker Flag Only 350 x 200 x 10mm



Rugby Powe