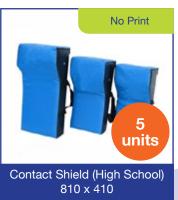

YTH Contact Shield (Primary School) 670 x 340mm

SENIOR Contact Shield (High School) 810 x 410mm

JUNIOR Post Protectors 1500 x 350 x 350mm

JUNIOR Post Protectors 1600 x 300 x 300mm

2000 x 300 x 300mm

**SENIOR Post Protectors** 1800 x 350 x 350mm