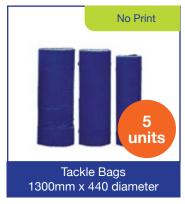

# **RUGBY**

JUNIOR Tackle Bag 1000mm x 310 diameter

YTH Tackle Bag 1200mm x 350 diameter

SENIOR Tackle Bag 1300mm x 440 diameter

BARREL Tackle Bag 1350mm x 500 diameter

JUNIOR Contact Shield (Grade 1 & 2) 580 x 340mm