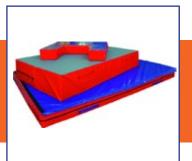

# **TRACK & FIELD ATHLETICS**

SENIOR IAAF Highjump Mat 2290 x 1370 x 450mm

Highjump Landing Mat Module 6000 x 4000 x 750mm