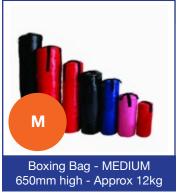

# **BOXING & MMA**

ENTRY LEVEL Gymnastics Mat 1200 x 600 x 25mm

CLUB LEVEL Gymnastics Mat 1200 x 600 x 25mm

**COMPETITION Gymnastics** Mat - 1200 x 600 x 25mm

1200 x 600 x 25

ENTRY LEVEL Gymnastics Mat 1500 x 750 x 25mm