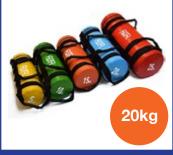

Rugby Power Bag 20kg minimum order of 10 units

Rugby Power Bag 25kg minimum order of 10 units

Rugby Power Bag 30kg minimum order of 10 units

JUNIOR Rugby Ball Carrier (Mesh type)

(Mesh type)

JUNIOR Rugby Body Contact Suit - Reversable Colours