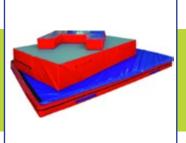

# **TRACK & FIELD ATHLETICS**

SENIOR IAAF Highjump Mat 2290 x 1370 x 450mm

Highjump Landing Mat Module 6000 x 4000 x 750mm