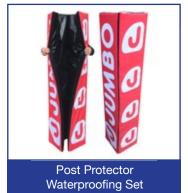

YTH Contact Shield (Primary School) 670 x 340mm

SENIOR Contact Shield (High School) 810 x 410mm

JUNIOR Post Protectors 1500 x 350 x 350mm

JUNIOR Post Protectors 1600 x 300 x 300mm

2000 x 300 x 300mm

**SENIOR Post Protectors** 1800 x 350 x 350mm

**HEXOGEN Post Protectors** 2000 x 320 x 320mm