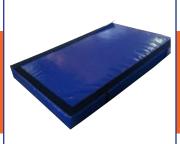

# **TRACK & FIELD ATHLETICS**

SENIOR IAAF Highjump Mat 2290 x 1370 x 450mm

Highjump Landing Mat Module 6000 x 4000 x 750mm