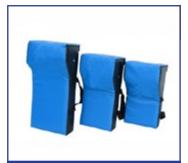

# **RUGBY**

JUNIOR Tackle Bag 1000mm x 310 diameter

YTH Tackle Bag 1200mm x 350 diameter

SENIOR Tackle Bag 1300mm x 440 diameter

BARREL Tackle Bag 1350mm x 500 diameter

JUNIOR Contact Shield (Grade 1 & 2) 580 x 340mm

YTH Contact Shield (Primary School) 670 x 340mm

SENIOR Contact Shield (High School) 810 x 410mm

JUNIOR Post Protectors 1500 x 350 x 350mm

JUNIOR Post Protectors 1600 x 300 x 300mm

2000 x 300 x 300mm

**SENIOR Post Protectors** 1800 x 350 x 350mm