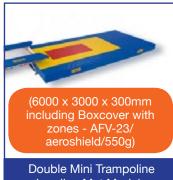

TRAINING MATS 3000 x 1000 x 100



**ENTRY LEVEL Training Mat** 2290 x 1370 x 200mm



**CLUB LEVEL Training Mat** 2290 x 1370 x 200mm



**COMPETITION Training Mat** 2290 x 1370 x 200mm

**TRAINING MATS** 2290 x 1370 x 200



ENTRY LEVEL Training Mat 2290 x 1370 x 150mm



**CLUB LEVEL Training Mat** 2290 x 1370 x 150mm



COMPETITION Training Mat 2290 x 1370 x 150mm

**TRAINING MATS** 2290 x 1370 x 150





**ENTRY LEVEL Training Mat** 2290 x 1370 x 100mm



**CLUB LEVEL Training Mat** 2290 x 1370 x 100mm



**COMPETITION Training Mat** 2290 x 1370 x 100mm

**TRAINING MATS** 2290 x 1370 x 100



**ENTRY LEVEL Spotting Mat** 1700 x 1000 x 100mm



**CLUB LEVEL Spotting Mat** 1700 x 1000 x 100mm



COMPETITION Spotting Mat 1700 x 1000 x 100mm





HT23/550g - NEW STYLE



Eurotrap Table



Landing Mat Module













# **NETBALL, BASKETBALL & VOLLEYBALL**



















# **RUGBY**



JUNIOR Tackle Bag 1000mm x 310 diameter



YTH Tackle Bag 1200mm x 350 diameter



SENIOR Tackle Bag 1300mm x 440 diameter



BARREL Tackle Bag 1350mm x 500 diameter



JUNIOR Contact Shield (Grade 1 & 2) 580 x 340mm



YTH Contact Shield (Primary School) 670 x 340mm



SENIOR Contact Shield (High School) 810 x 410mm



JUNIOR Post Protectors 1500 x 350 x 350mm



JUNIOR Post Protectors 1600 x 300 x 300mm



2000 x 300 x 300mm



**SENIOR Post Protectors** 1800 x 350 x 350mm



**HEXOGEN Post Protectors** 2000 x 320 x 320mm











# **RUGBY**



Line Marker Wedge Only 1480 x 285 x 285mm



1000 x 100 x 100mm



Line Marker Flag Only 350 x 200 x 10mm



Rugby Power Bag 10kg minimum