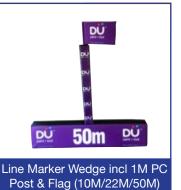

# **RUGBY**

Line Marker Wedge Only 1480 x 285 x 285mm

1000 x 100 x 100mm

Line Marker Flag Only 350 x 200 x 10mm

Rugby Power Bag 10kg minimum order of 10 units

Rugby Power Bag 15kg minimum order of 10 units