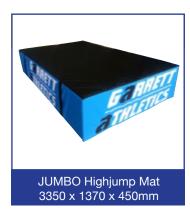

# **TRACK & FIELD ATHLETICS**

SENIOR IAAF Highjump Mat 2290 x 1370 x 450mm

Highjump Landing Mat Module 6000 x 4000 x 750mm