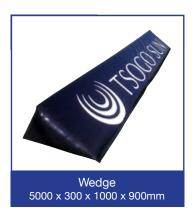

| 11-15 |
| Miscellaneous Items  Baseball Bases, Cricket Boundary Wedges, Hockey Ball Stoppers,  Advertising Wedges, Carcass Transporter, Bow Butt Bags                                                                                                                                                                                    | 16    |
| Contact                                                                                                                                                                                                                                                                                                                        | 17    |



# **ADVERTISING WEDGES**























# **TRACK & FIELD ATHLETICS**













SENIOR IAAF Highjump Mat 2290 x 1370 x 450mm















Highjump Landing Mat Module 6000 x 4000 x 750mm









# **TRACK & FIELD ATHLETICS**

































# **BOXING & MMA**

























ENTRY LEVEL Gymnastics Mat 1200 x 600 x 25mm



CLUB LEVEL Gymnastics Mat 1200 x 600 x 25mm



**COMPETITION Gymnastics** Mat - 1200 x 600 x 25mm

1200 x 600 x 25



ENTRY LEVEL Gymnastics Mat 1500 x 750 x 25mm



CLUB LEVEL Gymnastics Mat 1500 x 750 x 25mm



**COMPETITION Gymnastics** 1500 x 750 x 25mm

1500 x 750 x 25



**ENTRY LEVEL Gymnastics Mat** 1800 x 1200 x 25mm



CLUB LEVEL Gymnastics Mat 1800 x 1200 x 25mm



**COMPETITION Gymnastics** Mat - 1800 x 1200 x 25mm

1800 x 1200 x 25



**ENTRY LEVEL G