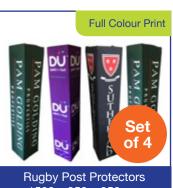

YTH Contact Shield (Primary School) 670 x 340mm

SENIOR Contact Shield (High School) 810 x 410mm

JUNIOR Post Protectors 1500 x 350 x 350mm

JUNIOR Post Protectors 1600 x 300 x 300mm

2000 x 300 x 300mm

**SENIOR Post Protectors** 1800 x 350 x 350mm

**HEXOGEN Post Protectors** 2000 x 320 x 320mm