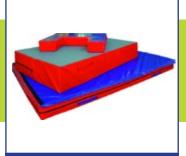

# **TRACK & FIELD ATHLETICS**

SENIOR IAAF Highjump Mat 2290 x 1370 x 450mm

Highjump Landing Mat Module 6000 x 4000 x 750mm