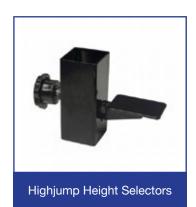

# **TRACK & FIELD ATHLETICS**

SENIOR IAAF Highjump Mat 2290 x 1370 x 450mm

Highjump Landing Mat Module 6000 x 4000 x 750mm