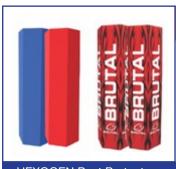

0 x 1370 x 100



**ENTRY LEVEL Spotting Mat** 1700 x 1000 x 100mm



**CLUB LEVEL Spotting Mat** 1700 x 1000 x 100mm



COMPETITION Spotting Mat 1700 x 1000 x 100mm





HT23/550g - NEW STYLE



Eurotrap Table



Landing Mat Module













# **NETBALL, BASKETBALL & VOLLEYBALL**



















# **RUGBY**



JUNIOR Tackle Bag 1000mm x 310 diameter



YTH Tackle Bag 1200mm x 350 diameter



SENIOR Tackle Bag 1300mm x 440 diameter



BARREL Tackle Bag 1350mm x 500 diameter



JUNIOR Contact Shield (Grade 1 & 2) 580 x 340mm



YTH Contact Shield (Primary School) 670 x 340mm



SENIOR Contact Shield (High School) 810 x 410mm



JUNIOR Post Protectors 1500 x 350 x 350mm



JUNIOR Post Protectors 1600 x 300 x 300mm



2000 x 300 x 300mm



**SENIOR Post Protectors** 1800 x 350 x 350mm



**HEXOGEN Post Protectors** 2000 x 320 x 320mm











# **RUGBY**



Line Marker Wedge Only 1480 x 285 x 285mm



1000 x 100 x 100mm



Line Marker Flag Only 350 x 200 x 10mm



Rugby Power Bag 10kg minimum order of 10 units



Rugby Power Bag 15kg minimum order of 10 units



Rugby Power Bag 20kg minimum order of 10 units



Rugby Power Bag 25kg minimum order of 10 units



Rugby Power Bag 30kg minimum order of 10 units



JUNIOR Rugby Ball Carrier (Mesh type)



(Mesh type)



JUNIOR Rugby Body Contact Suit - Reversable Colours



SENIOR Rugby Body Contact Suit - Reversable Colours







# **RUGBY PACKAGES**

# JUNIOR PACKAGE





























# **RUGBY PACKAGES**

# SENIOR PACKAGE



















# **RUGBY**

















# **MISCELLANEOUS**















#### G