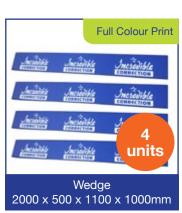

# **ADVERTISING WEDGES**

# **RUGBY**

Line Marker Wedge Only 1480 x 285 x 285mm

1000 x 100 x 100mm

Line Marker Flag Only 350 x 200 x 10mm

Rugby Power Bag 10kg minimum order of 10 units

Rugby Power Bag 15kg minimum order of 10 units