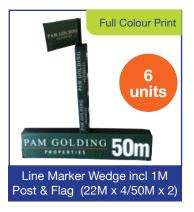

# **RUGBY**

Line Marker Wedge Only 1480 x 285 x 285mm

1000 x 100 x 100mm

Line Marker Flag Only 350 x 200 x 10mm

Rugby Power Bag 10kg minimum order of 10 units

Rugby Power Bag 15kg minimum order of 10 units