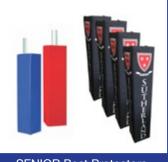

YTH Contact Shield (Primary School) 670 x 340mm

SENIOR Contact Shield (High School) 810 x 410mm

JUNIOR Post Protectors 1500 x 350 x 350mm

JUNIOR Post Protectors 1600 x 300 x 300mm

2000 x 300 x 300mm

**SENIOR Post Protectors** 1800 x 350 x 350mm