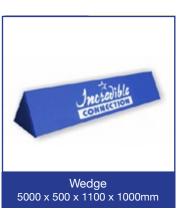

| 11-15 |
| Miscellaneous Items  Baseball Bases, Cricket Boundary Wedges, Hockey Ball Stoppers,  Advertising Wedges, Carcass Transporter, Bow Butt Bags                                                                                                                                                                                    | 16    |
| Contact                                                                                                                                                                                                                                                                                                                        | 17    |



# **ADVERTISING WEDGES**























# **TRACK & FIELD ATHLETICS**













SENIOR IAAF Highjump Mat 2290 x 1370 x 450mm















Highjump Landing Mat Module 6000 x 4000 x 750mm









# **TRACK & FIELD ATHLETICS**

































# **BOXING & MMA**

























ENTRY LEVEL Gymnastics Mat 1200 x 600 x 25mm



CLUB LEVEL Gymnastics Mat 1200 x 600 x 25mm



**COMPETITION Gymnastics** Mat - 1200 x 600 x 25mm

1200 x 600 x 25



ENTRY LEVEL Gymnastics Mat 1500 x 750 x 25mm



CLUB LEVEL Gymnastics Mat 1500 x 750 x 25mm



**COMPETITION Gymnastics** 1500 x 750 x 25mm

1500 x 750 x 25



**ENTRY LEVEL Gymnastics Mat** 1800 x 1200 x 25mm



CLUB LEVEL Gymnastics Mat 1800 x 1200 x 25mm



**COMPETITION Gymnastics** Mat - 1800 x 1200 x 25mm

1800 x 1200 x 25



**ENTRY LEVEL Gym