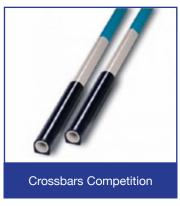

# **TRACK & FIELD ATHLETICS**

SENIOR IAAF Highjump Mat 2290 x 1370 x 450mm

Highjump Landing Mat Module 6000 x 4000 x 750mm