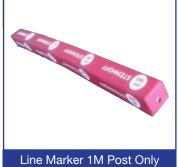

# **RUGBY**

Line Marker Wedge Only 1480 x 285 x 285mm

1000 x 100 x 100mm

Line Marker Flag Only 350 x 200 x 10mm

Rugby Power Bag 10kg minimum order of 10 units

Rugby Power Bag 15kg minimum order of 10 units