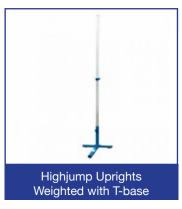

# **TRACK & FIELD ATHLETICS**

SENIOR IAAF Highjump Mat 2290 x 1370 x 450mm

Highjump Landing Mat Module 6000 x 4000 x 750mm

# **TRACK & FIELD ATHLETICS**