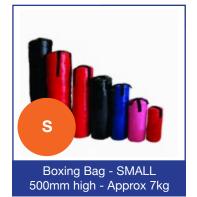

# **BOXING & MMA**

ENTRY LEVEL Gymnastics Mat 1200 x 600 x 25mm

CLUB LEVEL Gymnastics Mat 1200 x 600 x 25mm

**COMPETITION Gymnastics** Mat - 1200 x 600 x 25mm

1200 x 600 x 25

ENTRY LEVEL Gymnastics Mat 1500 x 750 x 25mm