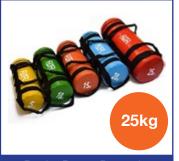

Rugby Power Bag 20kg minimum order of 10 units

Rugby Power Bag 25kg minimum order of 10 units

Rugby Power Bag 30kg minimum order of 10 units

JUNIOR Rugby Ball Carrier (Mesh type)

(Mesh type)

JUNIOR Rugby Body Contact Suit - Reversable Colours