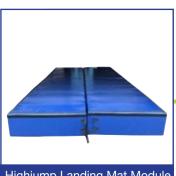

# **TRACK & FIELD ATHLETICS**

SENIOR IAAF Highjump Mat 2290 x 1370 x 450mm

Highjump Landing Mat Module 6000 x 4000 x 750mm