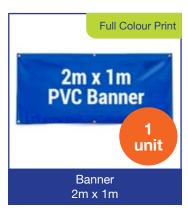

# **RUGBY**

Line Marker Wedge Only 1480 x 285 x 285mm

1000 x 100 x 100mm

Line Marker Flag Only 350 x 200 x 10mm

Rugby Power Bag 10kg minimum order of 10 units

Rugby Power Bag 15kg minimum order of 10 units