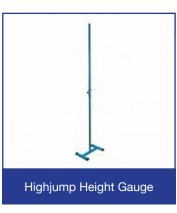

# **TRACK & FIELD ATHLETICS**

SENIOR IAAF Highjump Mat 2290 x 1370 x 450mm

Highjump Landing Mat Module 6000 x 4000 x 750mm