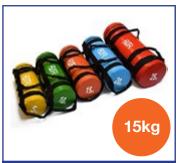

# **RUGBY**

Line Marker Wedge Only 1480 x 285 x 285mm

1000 x 100 x 100mm

Line Marker Flag Only 350 x 200 x 10mm

Rugby Power Bag 10kg minimum order of 10 units

Rugby Power Bag 15kg minimum order of 10 units