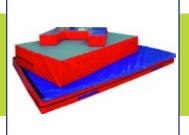

# **TRACK & FIELD ATHLETICS**

SENIOR IAAF Highjump Mat 2290 x 1370 x 450mm

Highjump Landing Mat Module 6000 x 4000 x 750mm