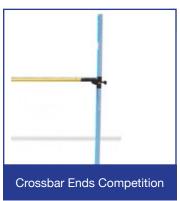

# **TRACK & FIELD ATHLETICS**

SENIOR IAAF Highjump Mat 2290 x 1370 x 450mm

Highjump Landing Mat Module 6000 x 4000 x 750mm