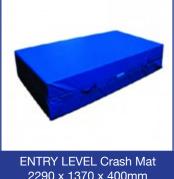

**WRESTLING MAT** 1200 x 1200 x 40

2290 x 1370 x 400mm

**CLUB LEVEL Crash Mat** 2290 x 1370 x 400mm

COMPETITION Crash Mat 2290 x 1370 x 400mm

**CRASH MATS** 2290 x 1370 x 400

**ENTRY LEVEL Training Mat** 3000 x 2000 x 200mm