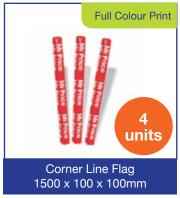

# **RUGBY**

Line Marker Wedge Only 1480 x 285 x 285mm

1000 x 100 x 100mm

Line Marker Flag Only 350 x 200 x 10mm

Rugby Power Bag 10kg minimum order of 10 units

Rugby Power Bag 15kg minimum order of 10 units