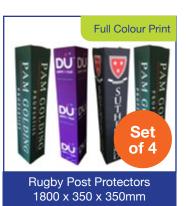

YTH Contact Shield (Primary School) 670 x 340mm

SENIOR Contact Shield (High School) 810 x 410mm

JUNIOR Post Protectors 1500 x 350 x 350mm

JUNIOR Post Protectors 1600 x 300 x 300mm

2000 x 300 x 300mm

**SENIOR Post Protectors** 1800 x 350 x 350mm

**HEXOGEN Post Protectors** 2000 x 320 x 320mm