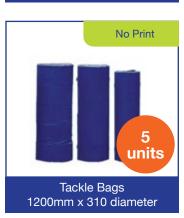

# **RUGBY**

JUNIOR Tackle Bag 1000mm x 310 diameter

YTH Tackle Bag 1200mm x 350 diameter

SENIOR Tackle Bag 1300mm x 440 diameter

BARREL Tackle Bag 1350mm x 500 diameter

JUNIOR Contact Shield (Grade 1 & 2) 580 x 340mm