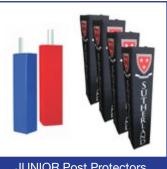

YTH Contact Shield (Primary School) 670 x 340mm

SENIOR Contact Shield (High School) 810 x 410mm

JUNIOR Post Protectors 1500 x 350 x 350mm

JUNIOR Post Protectors 1600 x 300 x 300mm

2000 x 300 x 300mm

**SENIOR Post Protectors** 1800 x 350 x 350mm

**HEXOGEN Post Protectors** 2000 x 320 x 320mm