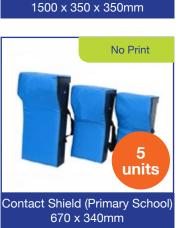

YTH Contact Shield (Primary School) 670 x 340mm

SENIOR Contact Shield (High School) 810 x 410mm

JUNIOR Post Protectors 1500 x 350 x 350mm

JUNIOR Post Protectors 1600 x 300 x 300mm

2000 x 300 x 300mm

**SENIOR Post Protectors** 1800 x 350 x 350mm